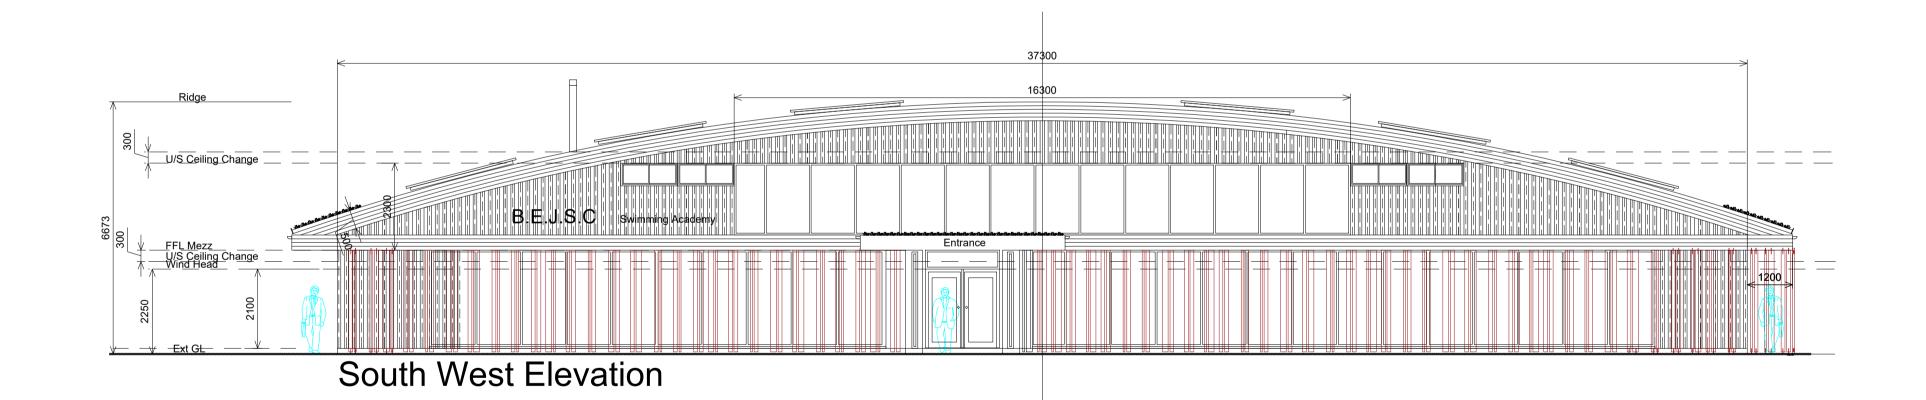

| EV.                      | DATE                 | COMMENTS      |                                        | AUTHOR / CHECKED                                                           |
|--------------------------|----------------------|---------------|----------------------------------------|----------------------------------------------------------------------------|
| RAWING NO.<br>RE APP 300 |                      |               | AGENT<br>STORR ARCHITECTURE            |                                                                            |
| <b>ATE</b><br>PR<br>1    | <b>SCAL</b><br>1:100 | SIZE<br>A1    | TITLE<br>BOURNE END JUNIOR SCHOOL - SW | IMMING POOL                                                                |
| TATU:<br>RE-AF           | S<br>PLICATION       | REV           | <b>DETAIL</b> PROPOSED ELEVATIONS      |                                                                            |
| EFOR                     | E PROCEED            | NG. CONTRACTO |                                        | MUST BE REPORTED TO THE DESIGNER<br>SITE. ALL DIMENSION ARE IN MILLIMETRES |
|                          |                      |               |                                        |                                                                            |
|                          |                      |               | SCALE BAR                              | 10 15                                                                      |