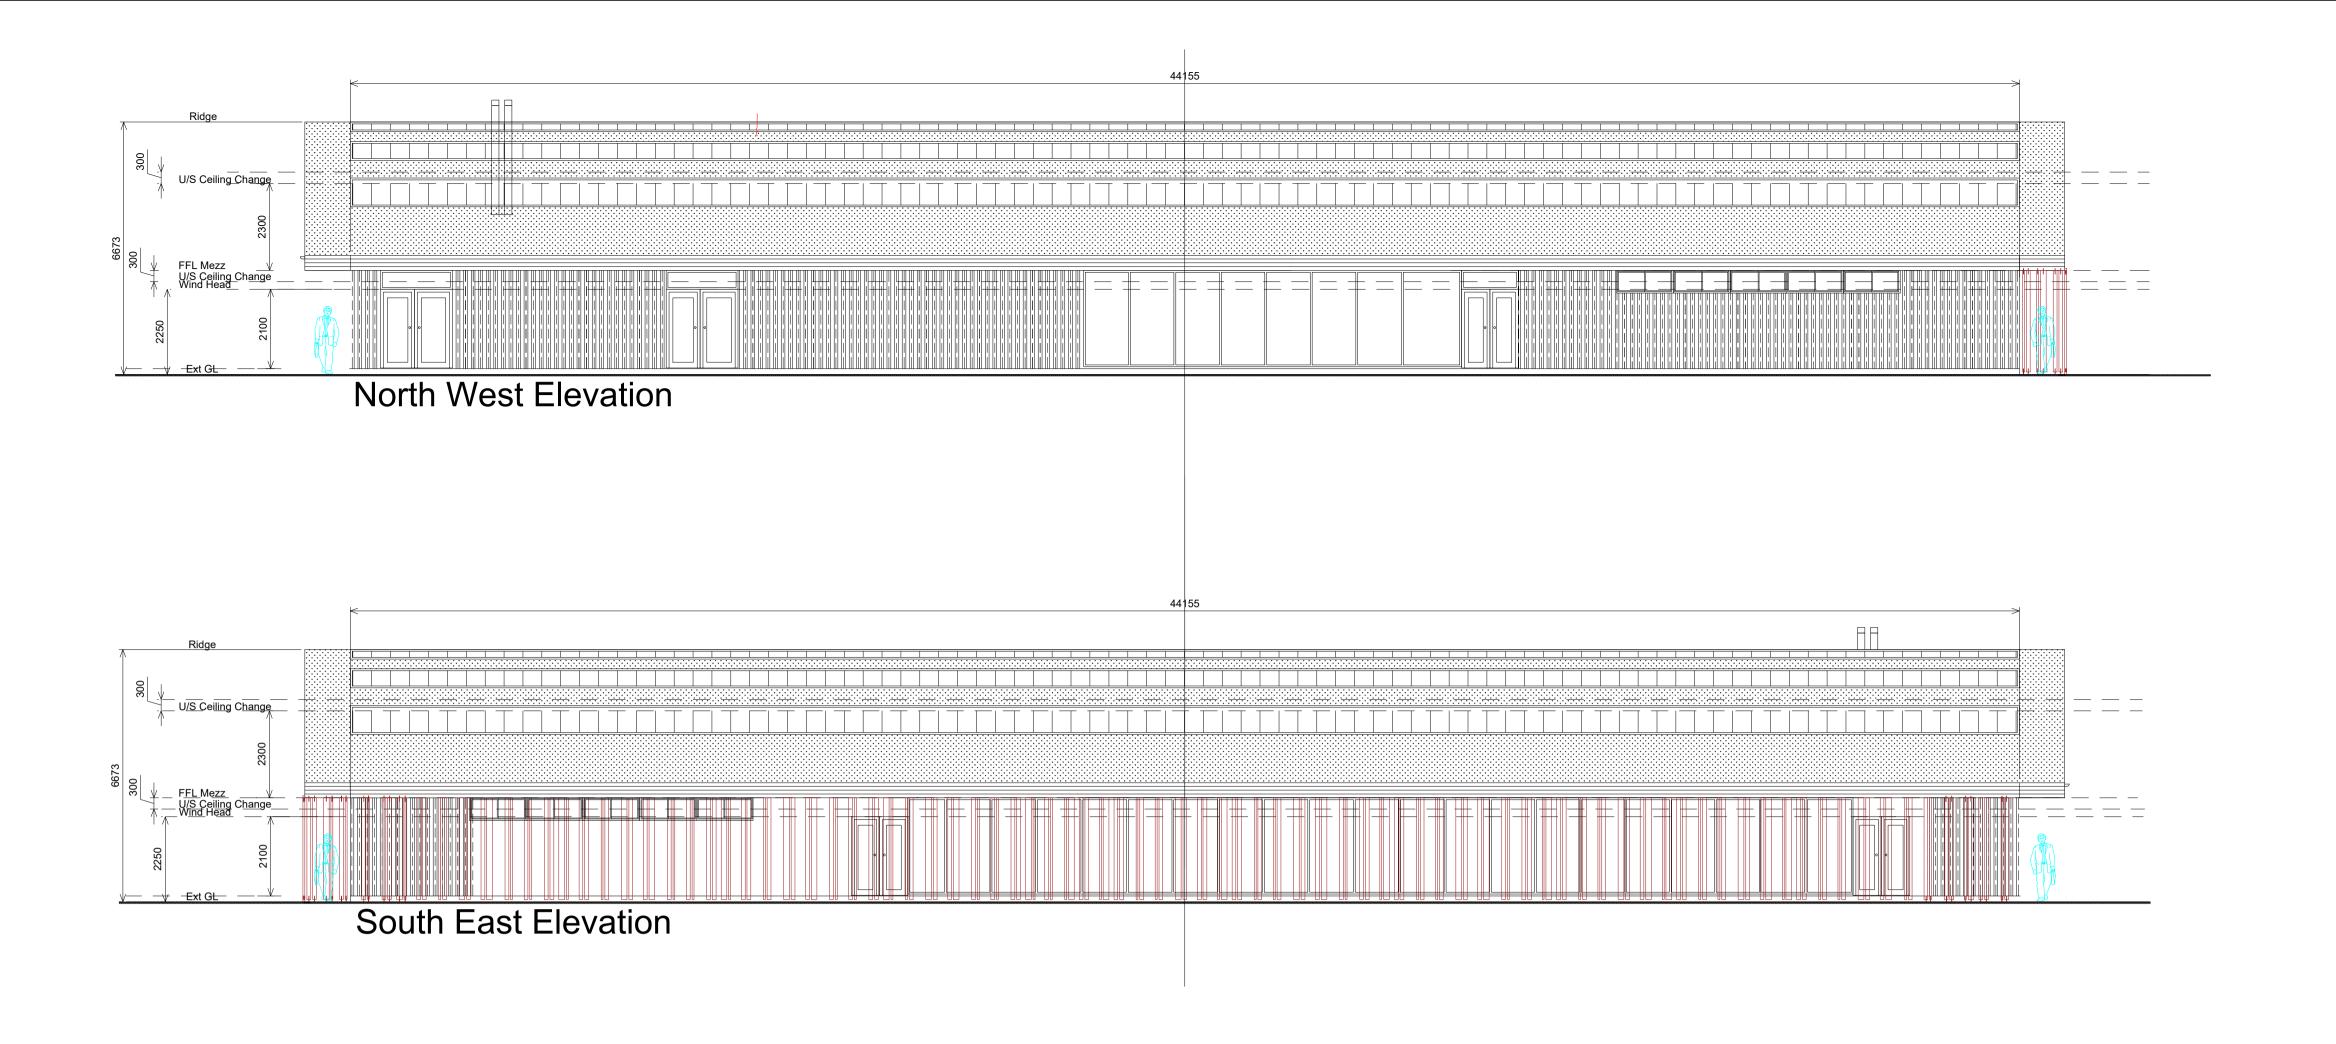

| EV.                      | DATE                 | COMMENTS      |                                        | AUTHOR / CHECKED                                                           |
|--------------------------|----------------------|---------------|----------------------------------------|----------------------------------------------------------------------------|
| RAWING NO.<br>RE APP 300 |                      |               | AGENT<br>STORR ARCHITECTURE            |                                                                            |
| <b>ATE</b><br>PR<br>1    | <b>SCAL</b><br>1:100 | SIZE<br>A1    | TITLE<br>BOURNE END JUNIOR SCHOOL - SW | IMMING POOL                                                                |
| TATU:<br>RE-AF           | S<br>PLICATION       | REV           | <b>DETAIL</b> PROPOSED ELEVATIONS      |                                                                            |
| EFOR                     | E PROCEED            | NG. CONTRACTO |                                        | MUST BE REPORTED TO THE DESIGNER<br>SITE. ALL DIMENSION ARE IN MILLIMETRES |
|                          |                      |               |                                        |                                                                            |
|                          |                      |               | SCALE BAR                              | 10 15                                                                      |