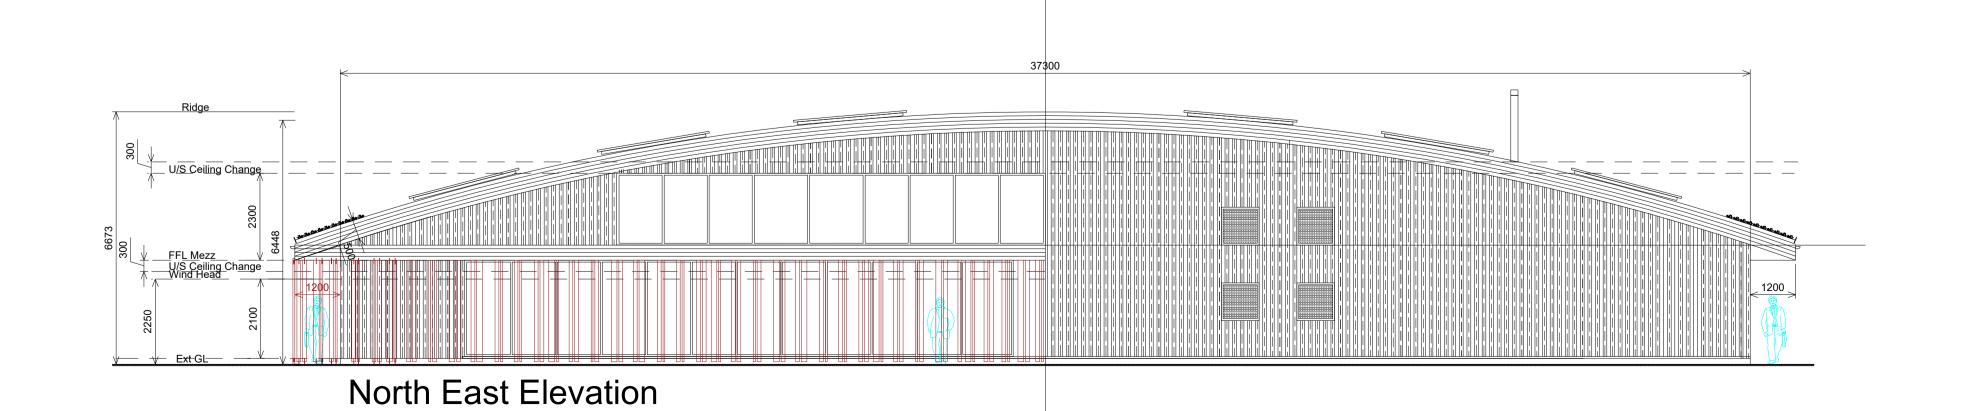

| EV.                      | DATE                 | COMMENTS      |                                        | AUTHOR / CHECKED                                                           |
|--------------------------|----------------------|---------------|----------------------------------------|----------------------------------------------------------------------------|
| RAWING NO.<br>RE APP 300 |                      |               | AGENT<br>STORR ARCHITECTURE            |                                                                            |
| <b>ATE</b><br>PR<br>1    | <b>SCAL</b><br>1:100 | SIZE<br>A1    | TITLE<br>BOURNE END JUNIOR SCHOOL - SW | IMMING POOL                                                                |
| TATU:<br>RE-AF           | S<br>PLICATION       | REV           | <b>DETAIL</b> PROPOSED ELEVATIONS      |                                                                            |
| EFOR                     | E PROCEED            | NG. CONTRACTO |                                        | MUST BE REPORTED TO THE DESIGNER<br>SITE. ALL DIMENSION ARE IN MILLIMETRES |
|                          |                      |               |                                        |                                                                            |
|                          |                      |               | SCALE BAR                              | 10 15                                                                      |